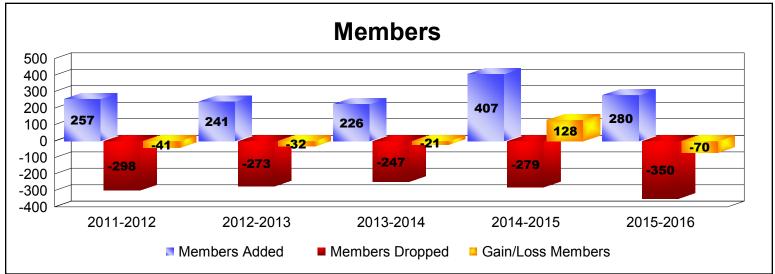

District 337 D

As of June 2016 Cumulative

| Year      | New<br>Clubs | Dropped<br>Clubs | Gain/<br>Loss<br>Clubs | New<br>Members | Charter<br>Members | Reinstate<br>Members | Transfer<br>Members | Total<br>Member<br>Added | Total<br>Members<br>Dropped | Gain/<br>Loss<br>Members |
|-----------|--------------|------------------|------------------------|----------------|--------------------|----------------------|---------------------|--------------------------|-----------------------------|--------------------------|
| 2011-2012 | 0            | -1               | -1                     | 254            | 0                  | 2                    | 1                   | 257                      | -298                        | -41                      |
| 2012-2013 | 1            | -1               | 0                      | 217            | 20                 | 1                    | 3                   | 241                      | -273                        | -32                      |
| 2013-2014 | 0            | 0                | 0                      | 213            | 8                  | 2                    | 3                   | 226                      | -247                        | -21                      |
| 2014-2015 | 0            | -2               | -2                     | 401            | 0                  | 2                    | 4                   | 407                      | -279                        | 128                      |
| 2015-2016 | 0            | -1               | -1                     | 273            | 0                  | 4                    | 3                   | 280                      | -350                        | -70                      |
| Average   | 0            | -1               | -1                     | 272            | 6                  | 2                    | 3                   | 282                      | -289                        | -7                       |