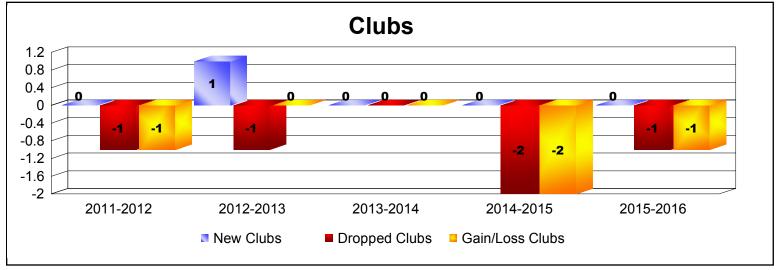

District 337 D

As of June 2016 Cumulative

| Year      | New<br>Clubs | Dropped<br>Clubs | Gain/<br>Loss<br>Clubs | New<br>Members | Charter<br>Members | Reinstate<br>Members | Transfer<br>Members | Total<br>Member<br>Added | Total<br>Members<br>Dropped | Gain/<br>Loss<br>Members |
|-----------|--------------|------------------|------------------------|----------------|--------------------|----------------------|---------------------|--------------------------|-----------------------------|--------------------------|
| 2011-2012 | 0            | -1               | -1                     | 254            | 0                  | 2                    | 1                   | 257                      | -298                        | -41                      |
| 2012-2013 | 1            | -1               | 0                      | 217            | 20                 | 1                    | 3                   | 241                      | -273                        | -32                      |
| 2013-2014 | 0            | 0                | 0                      | 213            | 8                  | 2                    | 3                   | 226                      | -247                        | -21                      |
| 2014-2015 | 0            | -2               | -2                     | 401            | 0                  | 2                    | 4                   | 407                      | -279                        | 128                      |
| 2015-2016 | 0            | -1               | -1                     | 273            | 0                  | 4                    | 3                   | 280                      | -350                        | -70                      |
| Average   | 0            | -1               | -1                     | 272            | 6                  | 2                    | 3                   | 282                      | -289                        | -7                       |